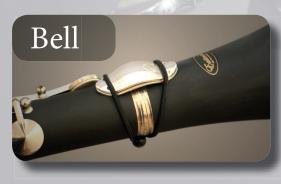

# Saxophone first connection





33 mm



45 mm band



33 mm or 41 mm



55 mm band

If the cork is too long you must use the 41mm.



# Flute head joint & foot joint



33 mm or 41 mm



70 mm band



33 mm or 41 mm



70 mm band foot joint

#### **Piccolo**



33 mm



55 mm band



# Bb & A Clarinet first, second connection & Bell



33 mm



85 mm band



33 mm



85 mm band

#### Clarinet on the bell



33 mm or 41 mm



85 mm band



## Brass instruments first connection



33 mm or 41 mm



33 mm lefreQue 45 mm band

41 mm lefreQue 55 mm band



41 mm



55 mm band



41 mm



55 mm band



33 mm or 41 mm



33 mm lefreQue 45 mm band

41 mm lefreQue 55 mm band



# Oboe first connection



Double reed



Oboe band



Double reed



Cor Anglais band

# Bassoon first connection



double reed



bassoon wing band

The standard bands are available in four colors as an accessory



Black, Gray, Silver and Gold

LefreQue is available in different materials
Brass, Silver, Gold plated & Gold.
Always choose at least the same quality
material as your instrument. But better
material will increase the sound quality.