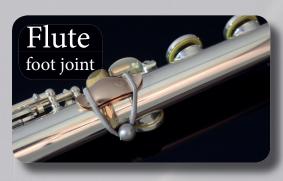

# Flute head joint & foot joint

33 mm or 41 mm

70 mm band

33 mm or 41 mm

70 mm band foot joint