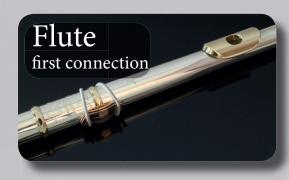

# Flute head joint & foot joint

33 mm or 41 mm

70 mm band

33 mm or 41 mm

70 mm band foot joint