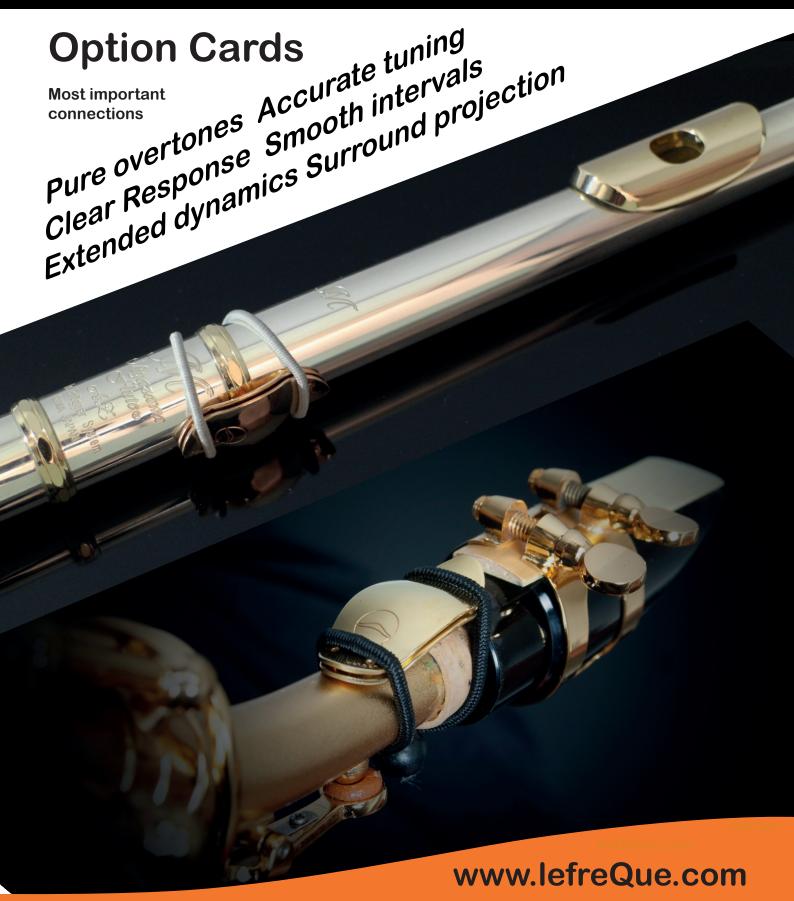

# Flute head joint & foot joint

33 mm or 41 mm

70 mm band

33 mm or 41 mm

70 mm band foot joint