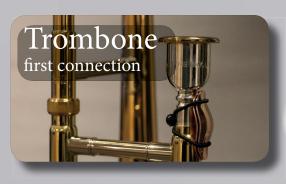

## Brass instruments first connection

33 mm or 41 mm

33 mm lefreQue 45 mm band

41 mm lefreQue 55 mm band

41 mm

55 mm band

41 mm

55 mm band

33 mm or 41 mm

33 mm lefreQue 45 mm band

41 mm lefreQue 55 mm band