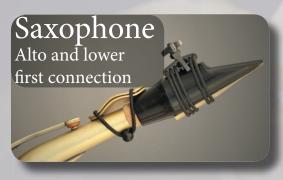

# Saxophone first connection

33 mm

45 mm band

33 mm or 41 mm

55 mm band

If the cork is too long you must use the 41mm.