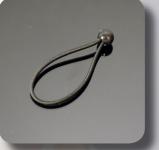

# Saxophone first connection

33 mm

45 mm band

33 mm or 41 mm

55 mm band

If the cork is too long you must use the 41mm.