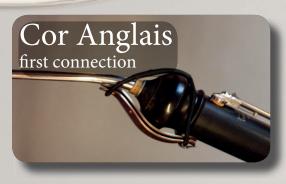

# Saxophone first connection





33 mm



45 mm band



33 mm or 41 mm



55 mm band

If the cork is too long you must use the 41mm.



# Flute head joint & foot joint



33 mm or 41 mm



70 mm band



33 mm or 41 mm



70 mm band foot joint

#### **Piccolo**



33 mm



55 mm band



# Bb & A Clarinet first, second connection & Bell



33 mm



85 mm band



33 mm



85 mm band

#### Clarinet on the bell



33 mm or 41 mm



85 mm band



## Brass instruments first connection



33 mm or 41 mm



33 mm lefreQue 45 mm band

41 mm lefreQue 55 mm band



41 mm



55 mm band



41 mm



55 mm band



33 mm or 41 mm



33 mm lefreQue 45 mm band

41 mm lefreQue 55 mm band



# Oboe first connection



Double reed



Oboe band



Double reed



Cor Anglais band

# Bassoon first connection



double reed



bassoon wing band

The standard bands are available in four colors as an accessory



Black, Gray, Silver and Gold

LefreQue is available in different materials
Brass, Silver, Gold plated & Gold.
Always choose at least the same quality
material as your instrument. But better
material will increase the sound quality.