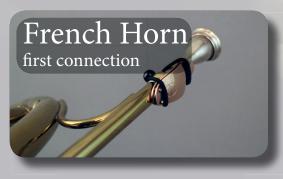

## Brass instruments first connection

33 mm or 41 mm

33 mm lefreQue 45 mm band

41 mm lefreQue 55 mm band

41 mm

55 mm band

41 mm

55 mm band

33 mm or 41 mm

33 mm lefreQue 45 mm band

41 mm lefreQue 55 mm band