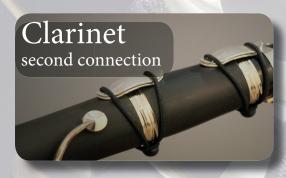

# Bb & A Clarinet first, second connection & Bell

33 mm

85 mm band

33 mm

85 mm band