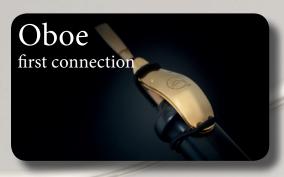

# Saxophone first connection





33 mm



45 mm band



33 mm or 41 mm



55 mm band

If the cork is too long you must use the 41mm.



# Flute head joint & foot joint



33 mm or 41 mm



70 mm band



33 mm or 41 mm



70 mm band foot joint

#### **Piccolo**



33 mm



55 mm band



# Bb & A Clarinet first, second connection & Bell



33 mm



85 mm band



33 mm



85 mm band

#### Clarinet on the bell



33 mm or 41 mm



85 mm band



## Brass instruments first connection



33 mm or 41 mm



33 mm lefreQue 45 mm band

41 mm lefreQue 55 mm band



41 mm



55 mm band



41 mm



55 mm band



33 mm or 41 mm



33 mm lefreQue 45 mm band

41 mm lefreQue 55 mm band



# Oboe first connection



Double reed



Oboe band



Double reed



Cor Anglais band

# Bassoon first connection



double reed



bassoon wing band

The standard bands are available in four colors as an accessory



Black, Gray, Silver and Gold

LefreQue is available in different materials
Brass, Silver, Gold plated & Gold.
Always choose at least the same quality
material as your instrument. But better
material will increase the sound quality.